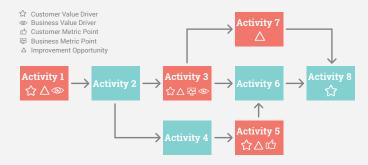

The Heavy Equipment Servicing Co. (example)

Align Process + Align People – map out and identify the process and people activities that drive customer and business value. Highlight all opportunities for improvement?

Leverage Technology – identify the technology (and non-technology) initiatives that will maximise

customer and business value?

| Activity | Initiative             | Focus      | Technology                    |  |
|----------|------------------------|------------|-------------------------------|--|
| 1        | Systemise Order Taking | <b>(()</b> | Order Management Software     |  |
| 3        | Equipment Monitoring   | <u>**</u>  | IoT & Technician Connectivity |  |
| 5        | Performance Dashboard  | ď          | BI Suite. Customer App.       |  |
| 7        | Eliminate Step         | <b>©</b>   | N/A                           |  |
|          |                        |            |                               |  |